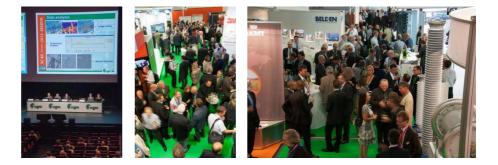

## **Record Attendance**

6 826<sup>\*</sup> trade visitors from 97 countries + 27,7 % - including 3 200 delegates and 3 626 exhibition visitors -

| 198 companies exhibiting                  | + 43,6 %      |
|-------------------------------------------|---------------|
| 8 560 sq.m. of exhibition                 | + 54,1 %      |
| 364 meetings                              | + 47,1 %      |
| - in 4 amphitheaters, 124 meeting rooms a | and 16 poster |